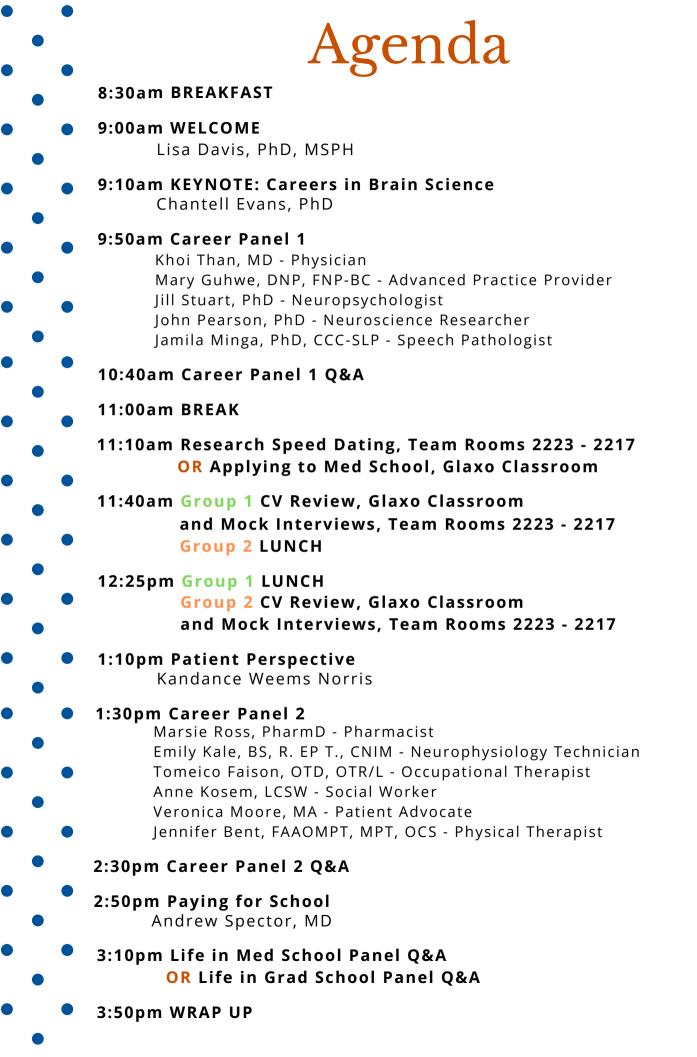

## LUNCH

There is a circle on your name tag to designate your lunch group: **Group 1 = GREEN Group 2 = ORANGE** 

At your Group's lunch time, you can head to the MarketPlace (straight down the hall on this level) - select your lunch and sit at one of the tables reserved for our group. Lunch is included with your registration.